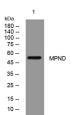

Western blot analysis of lysates from K562 cells primary antibody was diluted at 1:1000, 4°C over night