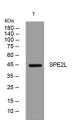

Western blot analysis of lysates from Hela cells, primary antibody was diluted at 1:1000, 4°C over night