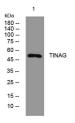

Immunogen Sequence

Western blot analysis of lysates from K562 cells primary antibody was diluted at 1:1000, 4°C over night