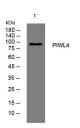

Western blot analysis of lysates from 293T cells, primary antibody was diluted at 1:1000, 4°C over night