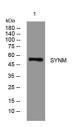

## **TARGET INFORMATION**

Gene ID 79731
Gene Symbol NARS2
Uniprot ID SYNM\_HUMAN

Immunogen Synthesized peptide derived from human SYNM

Immunogen Region

Specificity NARS2 polyclonal antibody (Probable Asparagine--Trna Ligase-Mitochondrial) binds to endogenous Probable Asparagine--Trna

Ligase-Mitochondrial.

Immunogen Sequence

Western blot analysis of lysates from HEK293 cells, primary antibody was diluted at 1:1000, 4°C over night