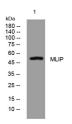

Immunogen Sequence

Western blot analysis of lysates from 293T cells, primary antibody was diluted at 1:1000, 4°C over night