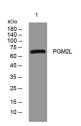

Immunogen Sequence

Western blot analysis of lysates from 293T cells, primary antibody was diluted at 1:1000, 4°C over night