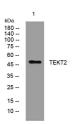

Western blot analysis of lysates from Hela cells, primary antibody was diluted at 1:1000, 4°C over night