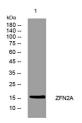

Immunogen Sequence

Western blot analysis of lysates from HpeG2 cells primary antibody was diluted at 1:1000, 4°C over night