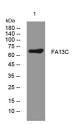

Western blot analysis of lysates from AD293 cells primary antibody was diluted at 1:1000, 4°C over night