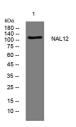

Immunogen Sequence

Western blot analysis of lysates from VEC cells, primary antibody was diluted at 1:1000, 4°C over night