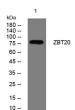

Immunogen Sequence

Western blot analysis of lysates from DU145 cells, primary antibody was diluted at 1:1000, 4°C over night