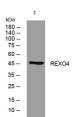

Western blot analysis of lysates from SW480 cells, primary antibody was diluted at 1:1000, 4°C over night