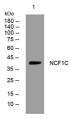

Immunogen Sequence

Western blot analysis of lysates from Jarkat cells primary antibody was diluted at 1:1000, 4°C over night