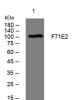

10 --

Western blot analysis of lysates from PC-12 cells primary antibody was diluted at 1:1000, 4°C over night