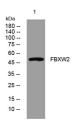

Immunogen

Sequence

Western blot analysis of lysates from HCT116 cells, primary antibody was diluted at 1:1000, 4°C over night