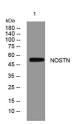

Western blot analysis of lysates from MDA-MB cells primary antibody was diluted at 1:1000, 4°C over night