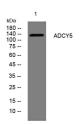

Western blot analysis of lysates from A431 cells primary antibody was diluted at 1:1000, 4°C over night