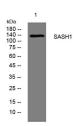

Containing Protein 1.

Immunogen Sequence

Western blot analysis of lysates from A431 cells primary antibody was diluted at 1:1000, 4°C over night