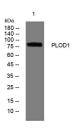

Oxoglutarate 5-Dioxygenase 1.

Immunogen Sequence

Western blot analysis of lysates from HEK293 cells, primary antibody was diluted at 1:1000, 4°C over night