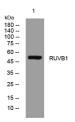

Immunogen Sequence

Western blot analysis of lysates from MCF-7 cells, primary antibody was diluted at 1:1000, 4°C over night