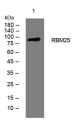

Western blot analysis of lysates from VEC cells, primary antibody was diluted at 1:1000, 4°C over night