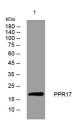

Regulatory Subunit 17.

Immunogen Sequence

Western blot analysis of lysates from U2OS cells, primary antibody was diluted at 1:1000, 4°C over night