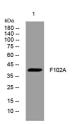

Western blot analysis of lysates from HpeG2 cells primary antibody was diluted at 1:1000, 4°C over night