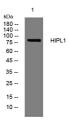

Western blot analysis of lysates from MCF-7 cells, primary antibody was diluted at 1:1000, 4°C over night