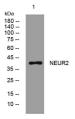

Immunogen Sequence

Western blot analysis of lysates from MDA-MB cells primary antibody was diluted at 1:1000, 4°C over night