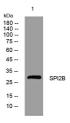

Immunogen Sequence

Western blot analysis of lysates from Hela cells, primary antibody was diluted at 1:1000, 4°C over night