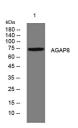

Western blot analysis of lysates from 3T3 cells, primary antibody was diluted at 1:1000, 4°C over night