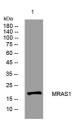

Uncharacterized Protein Mrgprg-As1.

Immunogen Sequence

Western blot analysis of lysates from PC-12 cells primary antibody was diluted at 1:1000, 4°C over night