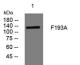

Western blot analysis of lysates from Hela cells, primary antibody was diluted at 1:1000, 4°C over night