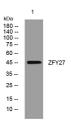

Western blot analysis of lysates from KB cells, primary antibody was diluted at 1:1000, 4°C over night