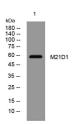

Western blot analysis of lysates from MCF-7 cells, primary antibody was diluted at 1:1000, 4°C over night