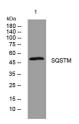

Western blot analysis of lysates from AD293 cells primary antibody was diluted at 1:1000, 4°C over night