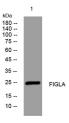

Immunogen Sequence

Western blot analysis of lysates from MDA-MB cells primary antibody was diluted at 1:1000, 4°C over night