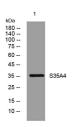

Transporter Protein Slc35a4.

Immunogen Sequence

Western blot analysis of lysates from PC-12 cells primary antibody was diluted at 1:1000, 4°C over night