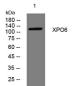

15 --10 --

Western blot analysis of lysates from SW480 cells, primary antibody was diluted at 1:1000, 4°C over night