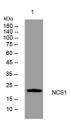

Western blot analysis of lysates from DU145 cells, primary antibody was diluted at 1:1000, 4°C over night