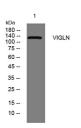

Western blot analysis of lysates from Jarkat cells primary antibody was diluted at 1:1000, 4°C over night