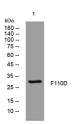

Western blot analysis of lysates from DU145 cells, primary antibody was diluted at 1:1000, 4°C over night