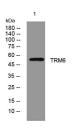

Western blot analysis of lysates from MCF-7 cells, primary antibody was diluted at 1:1000, 4°C over night