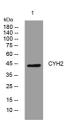

Immunogen Sequence

Western blot analysis of lysates from U2OS cells, primary antibody was diluted at 1:1000, 4°C over night