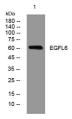

Immunogen Sequence

Western blot analysis of lysates from DU145 cells, primary antibody was diluted at 1:1000, 4°C over night