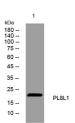

Western blot analysis of lysates from Hela cells, primary antibody was diluted at 1:1000, 4°C over night