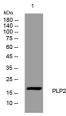

Western blot analysis of lysates from KB cells, primary antibody was diluted at 1:1000, 4°C over night