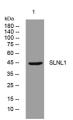

Western blot analysis of lysates from HCT116 cells, primary antibody was diluted at 1:1000, 4°C over night