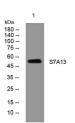

Western blot analysis of lysates from Hela cells, primary antibody was diluted at 1:1000, 4°C over night