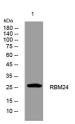

Western blot analysis of lysates from 293T cells, primary antibody was diluted at 1:1000, 4°C over night