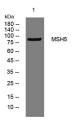

Immunogen Sequence

Western blot analysis of lysates from 3T3 cells, primary antibody was diluted at 1:1000, 4°C over night