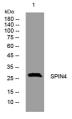

Immunogen Sequence

Western blot analysis of lysates from KB cells, primary antibody was diluted at 1:1000, 4°C over night