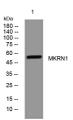

Immunogen

Sequence

Western blot analysis of lysates from HpeG2 cells primary antibody was diluted at 1:1000, 4°C over night